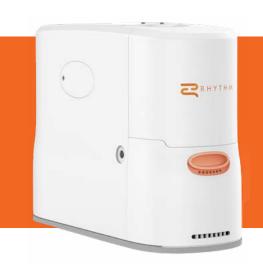

## P2-E7 PORTABLE OXYGEN CONCENTRATOR

| ITEM # | DESCRIPTION                            |  |
|--------|----------------------------------------|--|
| P2-E7  | 7 Setting Portable Oxygen Concentrator |  |

- Compact & lightweight.
- High efficiency, low noise. Excellent heat dissipation.
- 93% O<sub>2</sub> concentration.
- High adsorption sieve bed.
- Includes AC/DC Car Charger.
- Conforms to all applicable FAA acceptance criteria for POC carriage and use on board aircraft.

## **FEATURES**

| Size                    | 8.7" x 3.4" x 6.3"                                                                    |  |
|-------------------------|---------------------------------------------------------------------------------------|--|
| Weight                  | 4.37lbs                                                                               |  |
| Warm up time            | 2 minutes                                                                             |  |
| Settings                | Seven Flow Settings (1-7)                                                             |  |
| Oxygen Concentrator     | 87%-96%                                                                               |  |
| AC Power Supply:        | 100-240v, 50-60hz (auto sensing to allow for worldwide use)                           |  |
| DC Power Supply:        | Input: 11-16VDC, Output: 19V 6.3a                                                     |  |
| Rechargeable Battery    | 14.4VDC                                                                               |  |
| Battery Rated Capacity: | 6.7Ah                                                                                 |  |
| Display Screen          | 2.8"                                                                                  |  |
| Battery                 | 6700mAh, duration up to 6 hours on setting 1.<br>Approx. 4 hours charge time with AC. |  |
| Operation               | Simple control functions and easy-to-read LCD display                                 |  |
| Use                     | Designed for 24/7 use                                                                 |  |